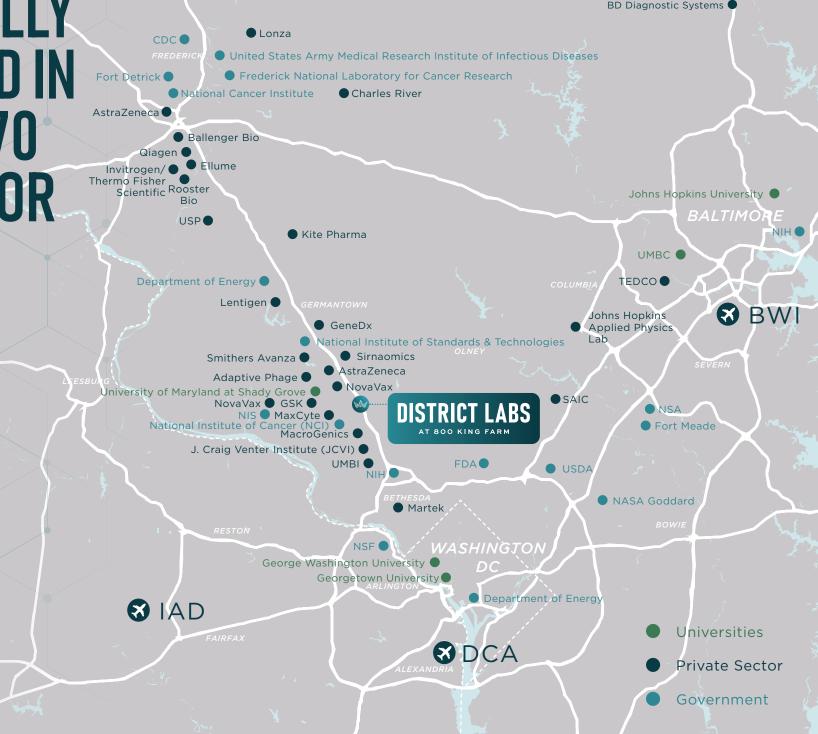

### LOCATION PREMIER ACCESS TO I-270 AND ICC AND AN ABUNDANCE OF NEARBY AMENITIES

### **CENTRALLY LOCATED IN THE I-270 CORRIDOR**

**1ST FLOOR** 