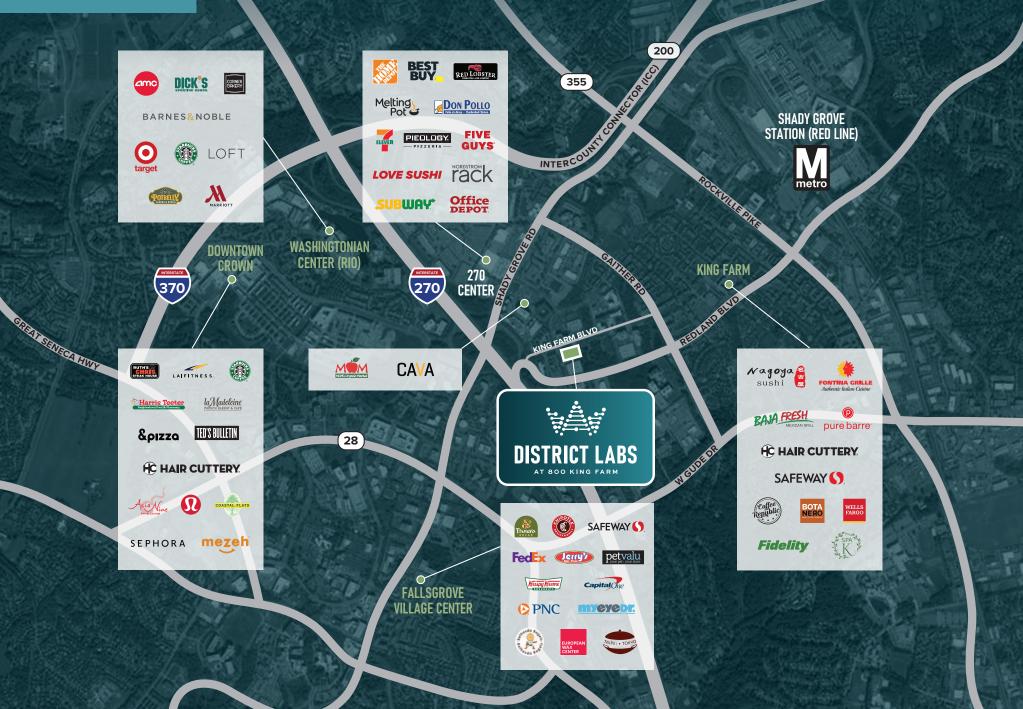

### LOCATION PREMIER ACCESS TO I-270 AND ICC AND AN ABUNDANCE OF NEARBY AMENITIES

### **CENTRALLY LOCATED IN THE I-270 CORRIDOR**

**1ST FLOOR** 