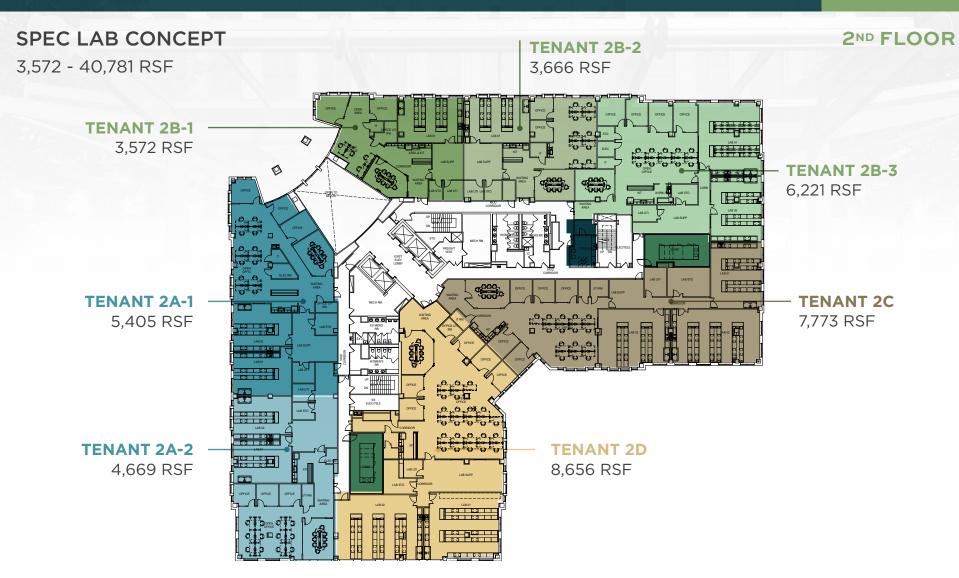

## ROADMAP TO YOUR NEXT LIFE SCIENCE HQ

| Leased                 |                                                   |                                | 6™ FLOOR                              | FLOOR TO FLOOR HEIGHTS            |
|------------------------|---------------------------------------------------|--------------------------------|---------------------------------------|-----------------------------------|
| Leased                 | Leased AVAILABLE<br>18,050 RSF                    |                                | <b>5™ FLOOR</b><br>18,050 SF          | 12' 9"<br>Typical floor<br>12' 0" |
|                        | AVAILABLE<br>38,015 RSF                           |                                | <b>4™ FLOOR</b><br>38,015 SF          | 1 <sup>st</sup> FLOOR<br>14' O"   |
|                        | <b>AVAILABLE</b><br>38,070 RSF                    |                                | <b>3</b> ₽ <b> FLOOR</b><br>38,070 SF |                                   |
|                        | <b>AVAILABLE</b><br>Lab Spec Suites<br>40,781 RSF |                                | <b>2№ FLOOR</b><br>40,781 SF          | TOTAL AVAILABLE SF<br>150,779     |
| Farmsook<br>Restaurant | Leased                                            | <b>AVAILABLE</b><br>15,863 RSF | <b>1</b> ⁵T <b>FLOOR</b><br>15,863 SF |                                   |
|                        |                                                   |                                | <b>TOTAL</b><br>222,882 RSF           |                                   |