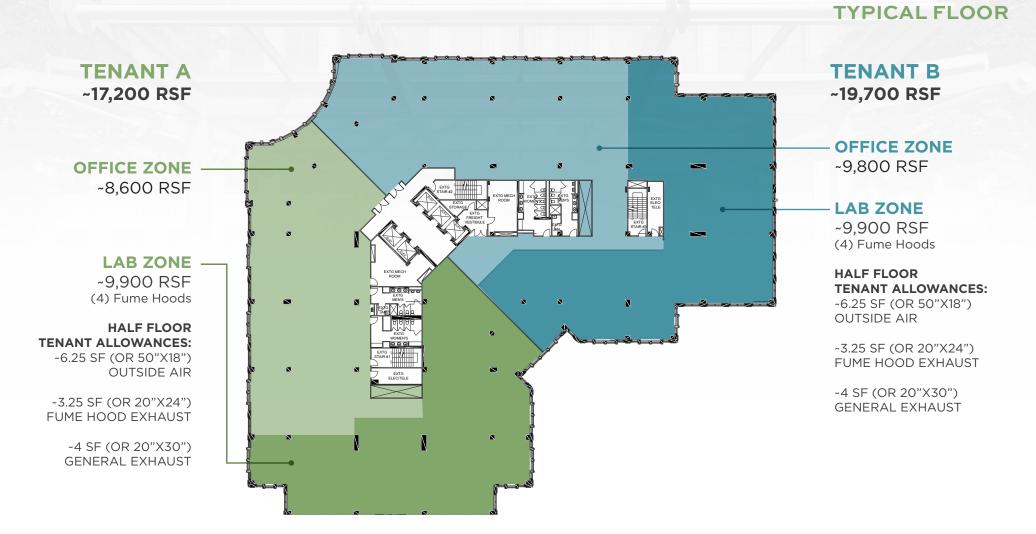

### BASE BUILDING OVERVIEW

| TOTAL RBA                                                                                                                                                                                 | YEAR BUI              | LT                                                                                                                                      | STRUCTURE                |  |
|-------------------------------------------------------------------------------------------------------------------------------------------------------------------------------------------|-----------------------|-----------------------------------------------------------------------------------------------------------------------------------------|--------------------------|--|
| 222,882 RSF                                                                                                                                                                               | 2004                  |                                                                                                                                         | Concrete Frame           |  |
| SLAB HEIGHT                                                                                                                                                                               | PARKING               |                                                                                                                                         | FLOOR LOADS              |  |
| 14'O" First Floor<br>12'O" Typical Floor                                                                                                                                                  | Free, str<br>Ratio: 3 | uctured<br>.5/1,000 SF                                                                                                                  | 100 lbs/SF               |  |
| GENERATOR                                                                                                                                                                                 | <b>TYPICAL</b>        | FLOORPLATE                                                                                                                              | FREIGHT ELEVATOR         |  |
| New 450kw generator                                                                                                                                                                       | 38,218                | RSF                                                                                                                                     | 3,500lb. Service Elevato |  |
| UTILITIES                                                                                                                                                                                 |                       |                                                                                                                                         |                          |  |
| WATER: 6" cold water service                                                                                                                                                              |                       | FIBER: Comcast, Verizon                                                                                                                 |                          |  |
| <ul> <li>SANITARY: 8" service</li> <li>GAS: 2.0 PSI natural gas service</li> <li>8000 CFH total</li> <li>5700 CFH for standby generator</li> <li>2300 CFH for tenant equipment</li> </ul> |                       | <b>POWER:</b> 5600 amps/480 volt electrical service<br><b>FIRE SUPPRESSION:</b> 6" fire service and fully addressable fire alarm system |                          |  |
|                                                                                                                                                                                           |                       | SUSTAINABILITY: LEED Certified                                                                                                          |                          |  |