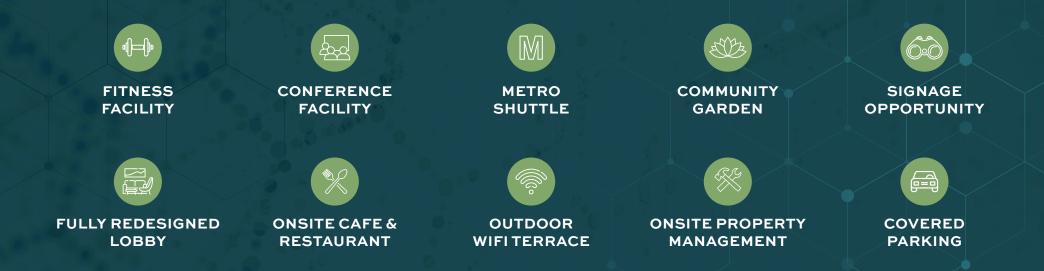

## **DISTRICT LABS**

AT 800 KING FARM

A FLEXIBLE LIFE SCIENCES OPPORTUNITY WITH A LAB READY SHELL AND SPEC LABS AVAILABLE 





5,000 - 150,000 SF AVAILABLE



## PROJECT HIGHLIGHTS





### DISTRICT LABS IS CURRENTLY UNDERGOING A WORLD CLASS LIFE SCIENCE RENOVATION



MIN



# **NEW LOBBY**





### BASE BUILDING OVERVIEW

| TOTAL RBA                                                                                                                                                                                 | YEAR BUI              | LT                                                                                                                                      | STRUCTURE                |  |
|-------------------------------------------------------------------------------------------------------------------------------------------------------------------------------------------|-----------------------|----------------------------------------------------------------